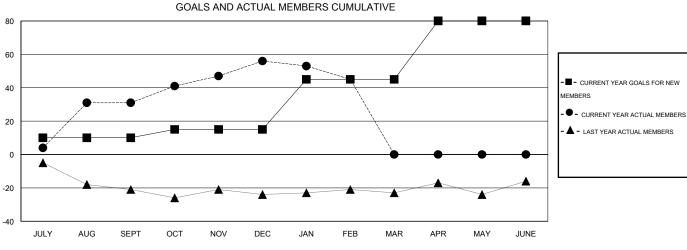

## GOALS AND ACTUAL NEW CLUBS CUMULATIVE

| VOV | DEC                                           | JAN | FEB | MAR | APK    | MAY      | JUNE                                                                                            |  |                   |  |
|-----|-----------------------------------------------|-----|-----|-----|--------|----------|-------------------------------------------------------------------------------------------------|--|-------------------|--|
|     | 46 CLUBS OF 71 ADDED 1 OR MORE<br>NEW MEMBERS |     |     |     |        | MAI      | GENDER DISTRIBUTION           MALE         1,137 (67.92%)           FEMALE         537 (32.08%) |  |                   |  |
|     | CLICK HERE FOR HEALTH ASSESSMENT DATA         |     |     |     | HEAD C | UNIT MEM |                                                                                                 |  | 299<br>149<br>150 |  |