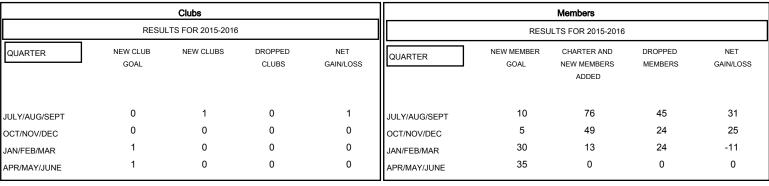

OTHER

**TOTAL** 

DECEASED

CLUB CANCELLED

DROPPED CLUBS: 0

**DROPPED MEMBERS** 

16

0

77

93